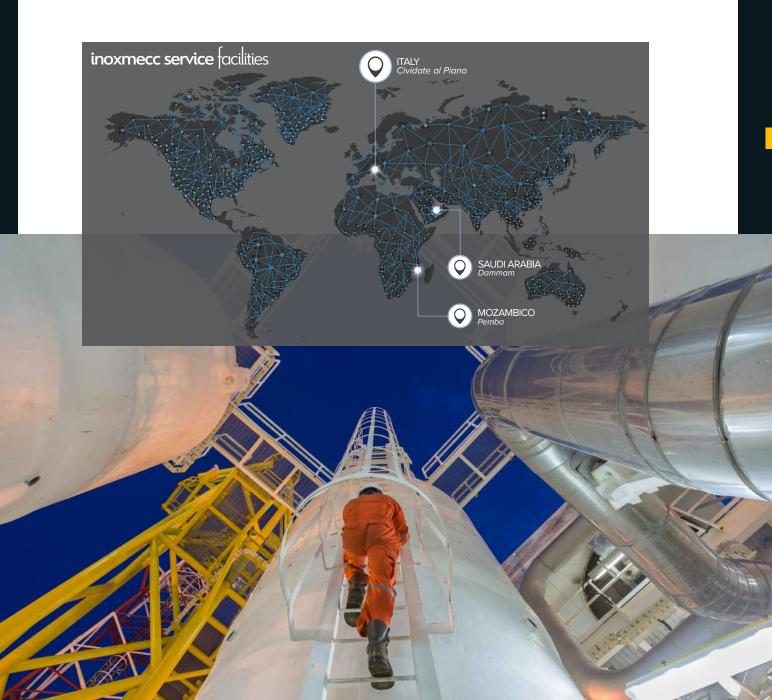

## A UNIQUE PARTNER FROM INSTALLATION TO MAINTENANCE

**INOXMECC Service** is the Group's division specialized in the maintenance of all types of valves.

More then 60 years of experience in the industrial sector, have allowed INOXMECC to develop a technical know-how to ensure rapid identification of the required spare parts and also provide specific technical advice aimed at guiding the customer in choosing the most suitable solution.

**INOXMECC Service** teams have a wealth of knowledge and experience in utilising and developing innovative techniques to provide cost effective solutions to valve and pipe line related problems in the Power, Water and Oil & Gas sectors.